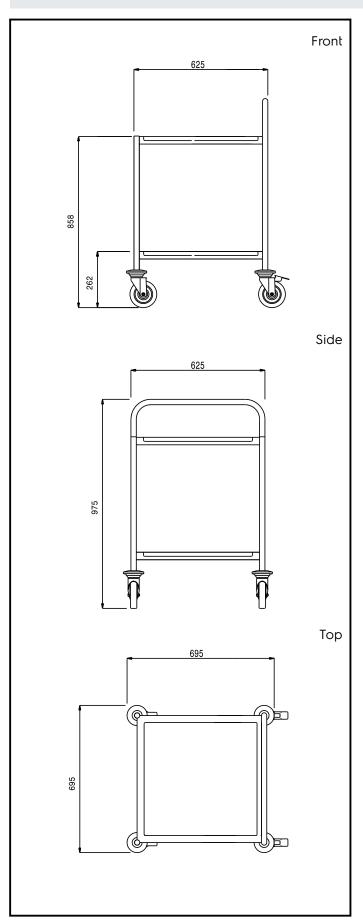

## **Key Information:**

External dimensions, Width:

361227 (STR602HV)695 mmExternal dimensions, Depth:695 mmExternal dimensions, Height:975 mmNet weight:18 kg

Meal Distribution System 2 Tier Service trolley with 1 handle 600x800mm