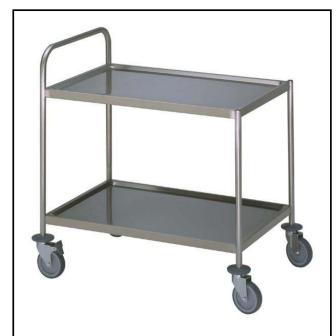

# Meal Distribution System 2 Tier Service trolley with 1 handle 600x800mm

| ITEM #  |  |  |
|---------|--|--|
| MODEL # |  |  |
| NAME #  |  |  |
|         |  |  |
| SIS #   |  |  |
| AIA #   |  |  |

361227 (STR602HV)

#### Item No.

Constructed in 304 AISI stainless steel. Framework in mm25 tubing, completely welded. Seamless, sound-absorbing, shelves with double-folded edges. Shelves are welded to the framework. The handles are an extension of the load-bearing frame. N. 4 swivelling castors, two with brakes, mm125 in diameter, fitted with plastic bumpers. N.2 shelves mm600x600. Load capacity: 100 kg, uniformly distributed.

#### **Main Features**

- Service trolley with a loading capacity if 100 kg, evenly distributed.
- Seamless sound-absorbing shelves with double-folded edges welded to the framework.
- Shelf edges height prevents transported goods from falling.
- Strong ergonomic handle, extended from load-bearing frame.
- Equipped with 4 rubber bumpers and 4 swivelling wheels, 2 of which with breaks.

#### Construction

• Constructed in Stainless steel with Scotch Brite finish to meet the highest hygiene standards.